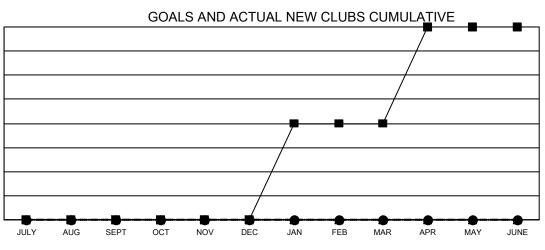

## LOCATION: OREGON

| Clubs                 |               |           |               | Members               |                           |                         |                                                    |
|-----------------------|---------------|-----------|---------------|-----------------------|---------------------------|-------------------------|----------------------------------------------------|
| RESULTS FOR 2022-2023 |               |           |               | RESULTS FOR 2022-2023 |                           |                         |                                                    |
| QUARTER               | NEW CLUB GOAL | NEW CLUBS | DROPPED CLUBS | QUARTER               | MEMBER GROWTH NET<br>GOAL | MEMBER GROWTH<br>ACTUAL | DROPPED<br>MEMBERS ACTUAL<br>(including transfers) |
| JULY/AUG/SEPT         | 0             | 0         | 2             | JULY/AUG/SE           | PT 20                     | 102                     | 129                                                |
| OCT/NOV/DEC           | 0             | 0         | 1             | OCT/NOV/DE            | C 25                      | 84                      | 141                                                |
| JAN/FEB/MAR           | 2             | 0         | 1             | JAN/FEB/MAR           | 25                        | 108                     | 70                                                 |
| APR/MAY/JUNE          | 2             | 0         | 0             | APR/MAY/JUN           | NE 31                     | 30                      | 15                                                 |

-■- CURRENT YEAR GOALS FOR NEW CLUBS

- - CURRENT YEAR ACTUAL NEW CLUBS

▲ - LAST YEAR ACTUAL NEW CLUBS

GOALS AND ACTUAL MEMBERS CUMULATIVE

| DROPPED CLUBS: 4 |     | 69 CLUBS OF 127 ADDED 1 OR | GENDER DISTRIBUTION               |                |  |
|------------------|-----|----------------------------|-----------------------------------|----------------|--|
|                  |     | MORE NEW MEMBERS           | MALE                              | 1,632 (57.61%) |  |
|                  |     |                            | FEMALE                            | 1,200 (42.36%) |  |
| DROPPED MEMBERS  |     |                            | NON BINARY                        | 1 (0.04%)      |  |
| DECEASED         | 60  |                            | PREFER NOT TO ANSWER              | 0 (0.00%)      |  |
| CLUB CANCELLED   | 17  |                            | TOTAL FAMILY UNIT MEMBERS         | 738            |  |
| OTHER            | 278 | CLICK HERE FOR CUMULATIVE  | TOTAL FAMILY UNIT MEMBERS         | 756            |  |
| TOTAL            | 355 | MEMBERSHIP DATA            | FAMILY MEMBERS PAYING HAL<br>DUES | F 377          |  |
|                  |     |                            |                                   |                |  |