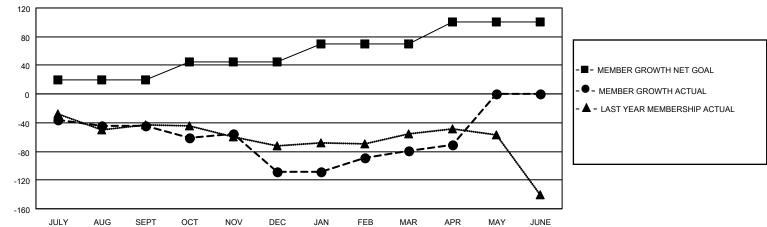

## LOCATION: OREGON

| Clubs                 |               |           |               | Members               |                           |                         |                                                    |
|-----------------------|---------------|-----------|---------------|-----------------------|---------------------------|-------------------------|----------------------------------------------------|
| RESULTS FOR 2022-2023 |               |           |               | RESULTS FOR 2022-2023 |                           |                         |                                                    |
| QUARTER               | NEW CLUB GOAL | NEW CLUBS | DROPPED CLUBS | QUARTER               | MEMBER GROWTH NET<br>GOAL | MEMBER GROWTH<br>ACTUAL | DROPPED<br>MEMBERS ACTUAL<br>(including transfers) |
| JULY/AUG/SEPT         | 0             | 0         | 2             | JULY/AUG/SE           | PT 20                     | 102                     | 129                                                |
| OCT/NOV/DEC           | 0             | 0         | 1             | OCT/NOV/DE            | C 25                      | 84                      | 141                                                |
| JAN/FEB/MAR           | 2             | 0         | 1             | JAN/FEB/MAR           | 25                        | 108                     | 70                                                 |
| APR/MAY/JUNE          | 2             | 0         | 0             | APR/MAY/JUN           | NE 31                     | 30                      | 15                                                 |

-■- CURRENT YEAR GOALS FOR NEW CLUBS

- - CURRENT YEAR ACTUAL NEW CLUBS

▲ - LAST YEAR ACTUAL NEW CLUBS

GOALS AND ACTUAL MEMBERS CUMULATIVE

| DROPPED CLUBS: 4 |     | 69 CLUBS OF 127 ADDED 1 OR | GENDER DISTRIBUTION               |                |  |
|------------------|-----|----------------------------|-----------------------------------|----------------|--|
|                  |     | MORE NEW MEMBERS           | MALE                              | 1,632 (57.61%) |  |
|                  |     |                            | FEMALE                            | 1,200 (42.36%) |  |
| DROPPED MEMBERS  |     |                            | NON BINARY                        | 1 (0.04%)      |  |
| DECEASED         | 60  |                            | PREFER NOT TO ANSWER              | 0 (0.00%)      |  |
| CLUB CANCELLED   | 17  |                            | TOTAL FAMILY UNIT MEMBERS         | 738            |  |
| OTHER            | 278 | CLICK HERE FOR CUMULATIVE  | TOTAL FAMILY UNIT MEMBERS         | 756            |  |
| TOTAL            | 355 | MEMBERSHIP DATA            | FAMILY MEMBERS PAYING HAL<br>DUES | F 377          |  |
|                  |     |                            |                                   |                |  |